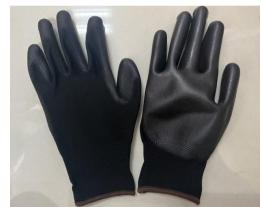

## **Description**

| PPE Type :          | protective glove against mechanical risks   |
|---------------------|---------------------------------------------|
| Product reference : | PU Black                                    |
| Article code :      | 10-710                                      |
| Glove description : | 15G Black nylon with Black PU coating glove |

Available sizes : 06/XS, 07/S, 08/M, 09/L, 10/XL, 11/XXL

# **Pictures** :

PO nr.: President Safety B.V. PO box 100, 3220 AC Hellevoetsluis / The Netherlands WWW.PSPSAFETY.COM