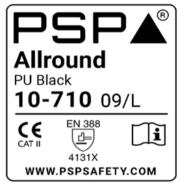

## **Description**

| PPE Type :          | protective glove against mechanical risks   |
|---------------------|---------------------------------------------|
| Product reference : | PU Black                                    |
| Article code :      | 10-710                                      |
| Glove description : | 15G Black nylon with Black PU coating glove |

#### **Reference standard :**

Levels of performance / class of protection

« X » indicates that the glove has not been submitted to the test or the test method appears not to be suitable for the glove design or material. « 0 » indicates that the glove falls below the minimum performance level for the individual hazard.

# EN ISO 21420:2020 EN 388:2016 + A1:2018

#### -4131X

At the date of the certificate, the product is in compliance with Annex XVII of REACh regulation (n° 1907/2006 and revisions)

Full description of the PPE, reference rules verified in the context of the EU-type examination and information given on the product are detailed in the manufacturer's technical file and the user instructions index 01 dated from December 2024.