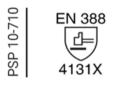

#### **Reference standard :**

Levels of performance / class of protection

« X » indicates that the glove has not been submitted to the test or the test method appears not to be suitable for the glove design or material. « 0 » indicates that the glove falls below the minimum performance level for the individual hazard.

# EN ISO 21420:2020 EN 388:2016 + A1:2018

#### -4131X

At the date of the certificate, the product is in compliance with Annex XVII of REACh regulation (n° 1907/2006 and revisions)

Full description of the PPE, reference rules verified in the context of the EU-type examination and information given on the product are detailed in the manufacturer's technical file and the user instructions index 01 dated from December 2024.